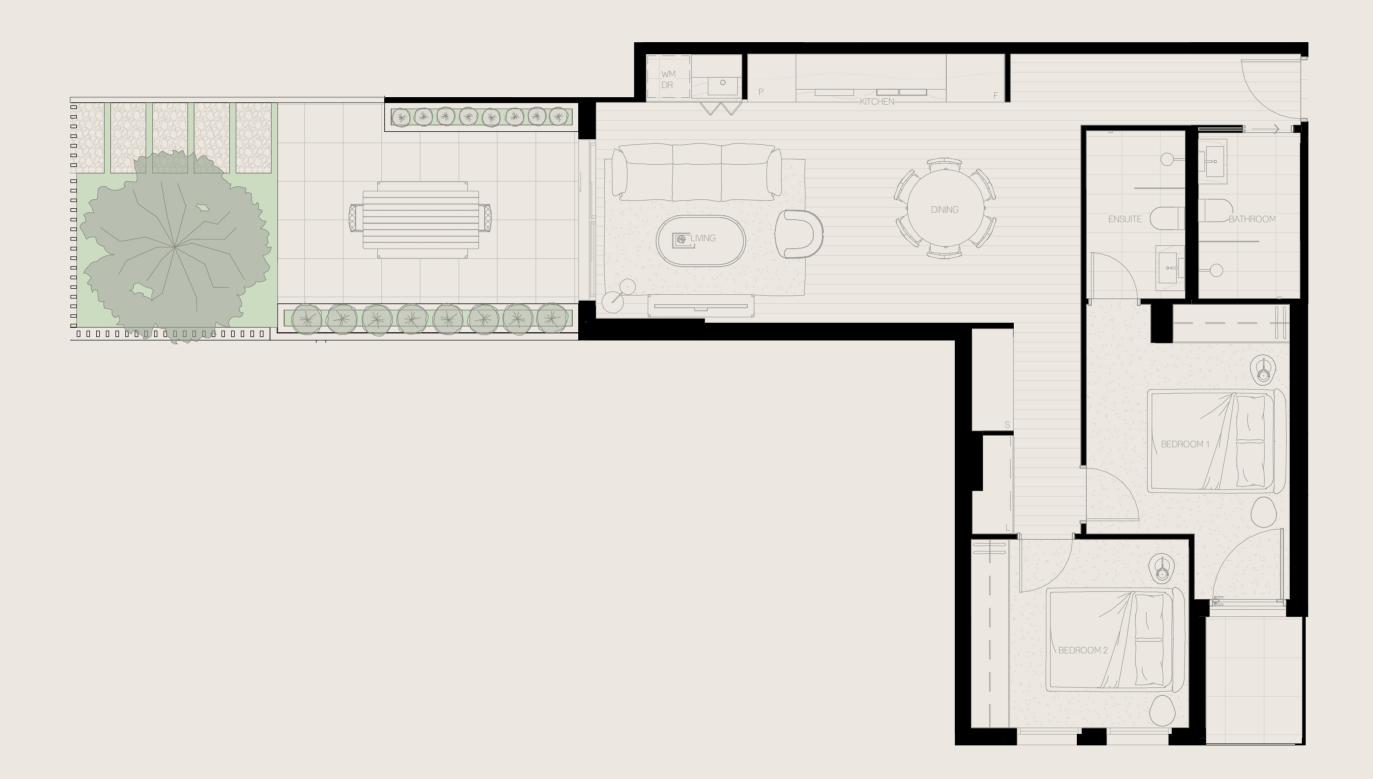

APT G.13 Bedroom2Bathroom2Car Space2

ן 2 2 ק 2 ק

Internal Area m²82.1Terrace Area m²43.3Total Area m²125.4

Note: All information relating to this property contained within this document is subject to change prior to completion. Intending purchases should refer to the Contract of Sale and satisfy themselves as to the accuracy of all information given by making own inspections, searchisms inquiries and advises or as is otherwise necessary. All finishes, photographs and artist impressions and indicative only. All of the above items may be substituted with an item of equivalent standard and finish. All areas are measured in accordance with the Property Council of Australia Method of Measurement for Residential Property and may take into account areas that fall outside of the boundary of the Property which is defined in the Plan of Subdivision. Therefore, the total area or floor space of the Property as described in the Plan of Subdivision may be smaller than the measurements, which were calculated using the Property Council of Australia Method of Measurement for Residential Property, may indicate.