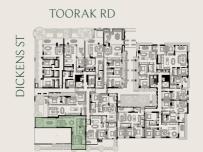

APT G.13 Bedroom2Bathroom2Car Space2

ן 2 2 ק 2 ק

Internal Area m²82.1Terrace Area m²43.3Total Area m²125.4







Note: All information relating to this property contained within this document is subject to change prior to completion. Intending purchases should refer to the Contract of Sale and satisfy themselves as to the accuracy of all information given by making own inspections, searchisms inquiries and advises or as is otherwise necessary. All finishes, photographs and artist impressions and indicative only. All of the above items may be substituted with an item of equivalent standard and finish. All areas are measured in accordance with the Property Council of Australia Method of Measurement for Residential Property and may take into account areas that fall outside of the boundary of the Property which is defined in the Plan of Subdivision. Therefore, the total area or floor space of the Prope